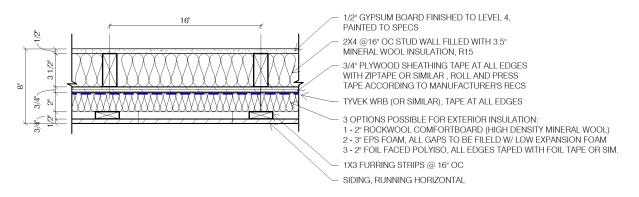

The walls are standard 2x4 @ 16" OC. Taping the plywood sheathing and then the WRB membrane guarantees air tightness.

Walls are insulated with mineral wool on the interior and a continuous insulation layer on the exterior. We offer three interchangeable materials for exterior insulation: all three allow the wall to breathe correctly and dry any humidity within the walls.