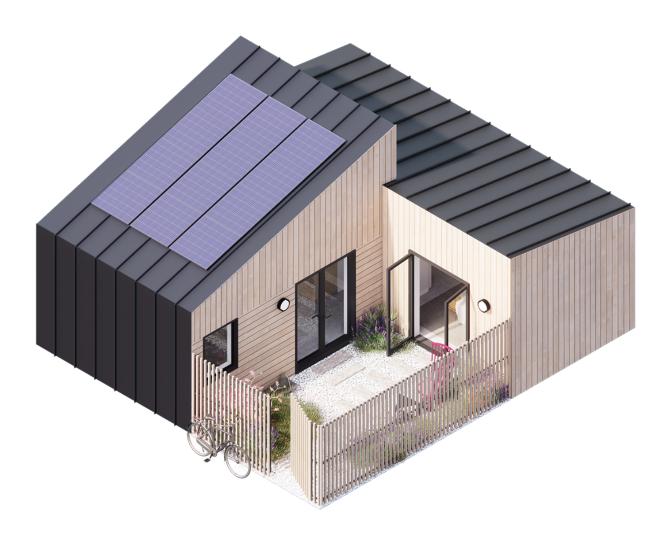

We asked ourselves how to design a building that would not revolutionize the relationship of owners and renters with their backyards and the privacy of their spaces.

We developed an inward-looking ADU wrapped around a private patio with a few clerestory windows on its sides and back.

The roof is broken into two asymmetrical gables, allowing the installation of solar panels on the steeper slope and opening more clerestory windows lighting up the living room.

The result is a building that defines its interior and exterior space without disturbing the building owners' private yards and habits.

L'ADU is solar-ready and could achieve Net-Zero by installing five 400W solar panels. The orientation and the shading will play a role in achieving this goal, and a professional should evaluate each instance.