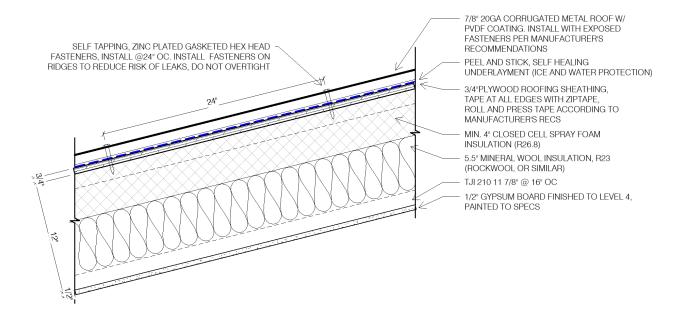

For the cathedral roof, we proposed TJIs, a thermal-bridge-free structure. A layer of closed-cell spray-foam insulation removes the risk of condensation. Mineral wool helps exceed the minimum code requirements.