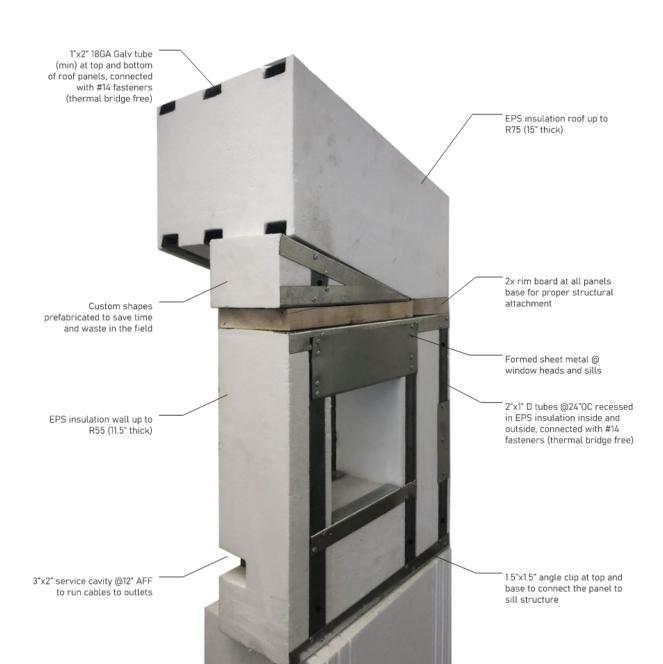

#### GST Panelized Construction

We considered alternative pricing using a panelized system from Guardian Structural Systems (GST). This is a proprietary system: we do not recommend using this manufacturer over a different company. Still, we think there can be an economic benefit in using panels to streamline construction and improve the performance of L'ADU.

GST's panels are composed of EPS foam sandwiched between steel studs. The system is thermal-bridge free, economical, and lightweight. It can be installed rapidly by a small crew without specialty equipment.