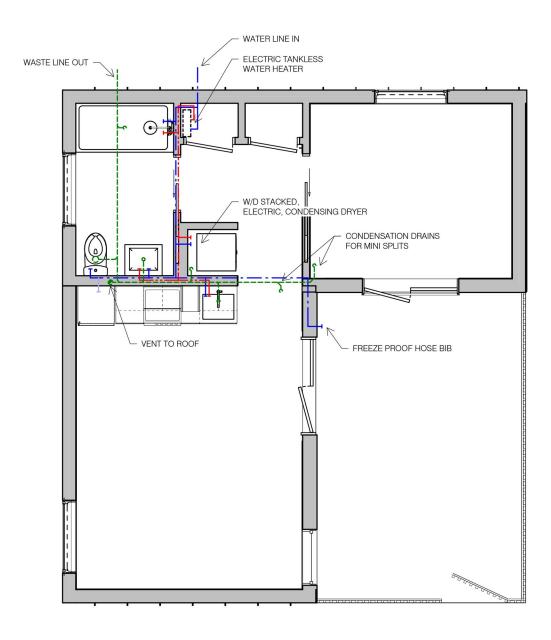

## Sustainability and Resilience

We designed L'ADU as an all-electric building that optimizes and minimizes mechanical systems and meets the Energy Star and Indoor AirPLUS requirements.

The kitchen backs against the bathroom and W/D closet, minimizing pipes run and wasted heat. Only one waste line runs below grade, and only one vent perforates the roof.

A wall-mounted tankless electric heater provides domestic hot water. While more expensive than a traditional tank heater, this system uses considerably less space and, for homes that use 41 gallons or less of hot water daily, can be 24%-34% more efficient than conventional systems<sup>3</sup>.

<sup>&</sup>lt;sup>3</sup> https://www.energy.gov/energysaver/tankless-or-demand-type-water-heaters

The building is heated and cooled by two 6kBTU ductless heat pumps. The bathroom will have a wall-mounted, plug-in electric towel warmer for freezing days.

The envelope is detailed to meet and surpass the 0.4 cfm/sqft @75Pa leakage rate indicated in the code and, with the proper craft, meet the Passive House rate (0.04 cfm/sqft).

We installed a ceiling-mounted whole-house ERV to maintain air quality and reduce conditioning costs. The bathroom has a user-activated fan to remove stale, humid air quickly. All equipment is readily available, Energy Star rated, and suitable for a small building.