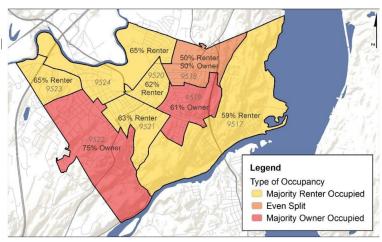

# A Self-Sufficient and Self-Contained Design

Kingston's housing stock is equally distributed between renter-occupied households (53%) and owner-occupied households (47%)<sup>1</sup>

The success of the ADU program is mainly dependent upon convincing owners to install a new structure in their backyard without disrupting their habits or reducing the value of their rental properties.

# How to design an ADU attractive for owners and renters?

Source: U.S. Census Bureau - 2018 American Community Survey

A recent study<sup>2</sup> on the public reaction

to the ADU regulations proposed for the city of Sacramento offers some light on what owners and renters alike might fear. When questioned about why they would not want an ADU, homeowners put privacy and neighbors' concerns immediately after the inevitable logistical issues.