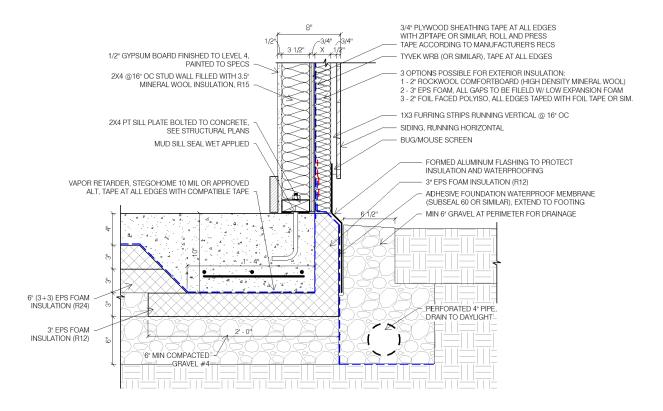

The building sits on a concrete slab-on-grade, the insulation acts as formwork, and lumber work is minimal. The concrete has a hand-trowel finish that will be exposed.

Owners can easily customize their ADUs by adding wood or synthetic floors directly above it.

The walls are standard 2x4 @ 16" OC. Taping the plywood sheathing and then the WRB membrane guarantees air tightness.

Walls are insulated with mineral wool on the interior and a continuous insulation layer on the exterior. We offer three interchangeable materials for exterior insulation: all three allow the wall to breathe correctly and dry any humidity within the walls.

For the cathedral roof, we proposed TJIs, a thermal-bridge-free structure. A layer of closed-cell spray-foam insulation removes the risk of condensation. Mineral wool helps exceed the minimum code requirements.