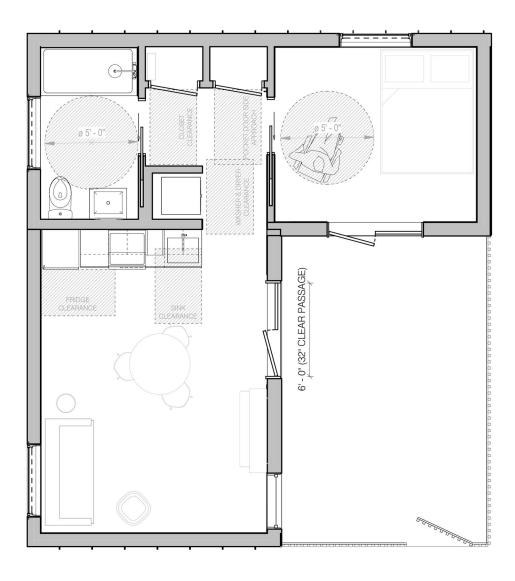

L'ADU: Dimension plan

L'ADU: Exploded Axonometric View

L'ADU: View From the Bedroom L'ADU: View From the Yard

# Accessibility

We designed every space with accessibility in mind. The linear kitchen has plenty of room for maneuvering.

Bathrooms, corridors, and doors all meet the minimum ADA requirements for circulation. The washer, dryer, and closet are also located so that this small dwelling meets accessibility requirements despite its small footprint.

L'ADU: Accessibility Plan