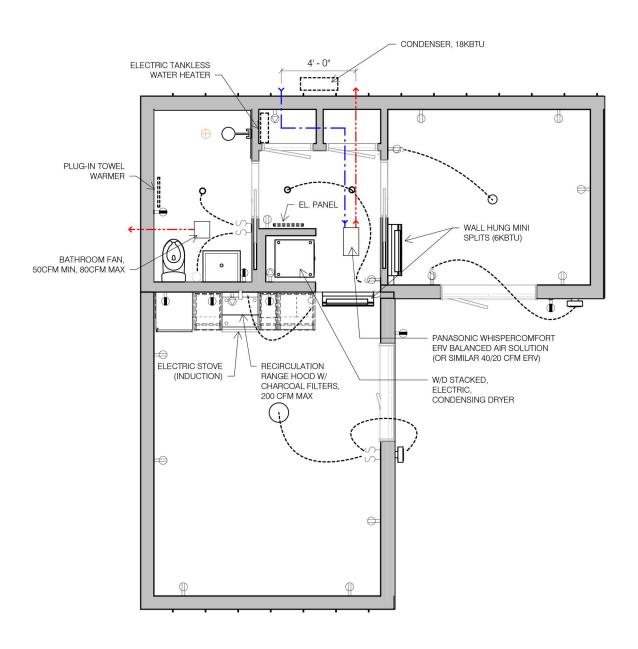

## Sustainability and Resilience

We designed L'ADU as an all-electric building that optimizes and minimizes mechanical systems and meets the Energy Star and Indoor AirPLUS requirements.

The kitchen backs against the bathroom and W/D closet, minimizing pipes run and wasted heat. Only one waste line runs below grade, and only one vent perforates the roof.

A wall-mounted tankless electric heater provides domestic hot water. While more expensive than a traditional tank heater, this system uses considerably less space and, for homes that use 41 gallons or less of hot water daily, can be 24%-34% more efficient than conventional systems<sup>3</sup>.

<sup>&</sup>lt;sup>3</sup> https://www.energy.gov/energysaver/tankless-or-demand-type-water-heaters

The building is heated and cooled by two 6kBTU ductless heat pumps. The bathroom will have a wall-mounted, plug-in electric towel warmer for freezing days.

The envelope is detailed to meet and surpass the 0.4 cfm/sqft @75Pa leakage rate indicated in the code and, with the proper craft, meet the Passive House rate (0.04 cfm/sqft).

We installed a ceiling-mounted whole-house ERV to maintain air quality and reduce conditioning costs. The bathroom has a user-activated fan to remove stale, humid air quickly. All equipment is readily available, Energy Star rated, and suitable for a small building.

L'ADU is solar-ready and could achieve Net-Zero by installing five 400W solar panels. The orientation and the shading will play a role in achieving this goal, and a professional should evaluate each instance.