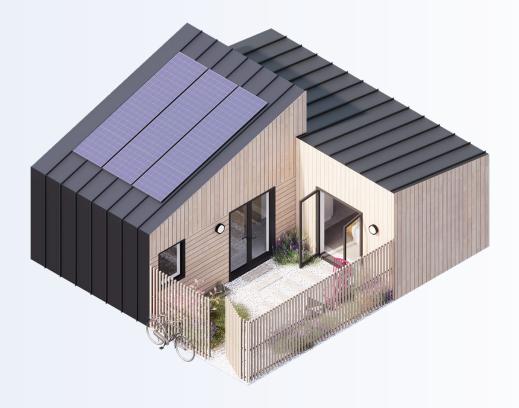

We asked ourselves how to design a building that would not revolutionize the relationship of owners and renters with their backyards and the privacy of their spaces.

We developed an inward-looking ADU wrapped around a private patio with a few clerestory windows on its sides and back.

The roof is broken into two asymmetrical gables, allowing the installation of solar panels on the steeper slope and opening more clerestory windows lighting up the living room.

The result is a building that defines its interior and exterior space without disturbing the building owners' private yards and habits.

L'ADU: Dimension plan

L'ADU: Exploded Axonometric View

L'ADU: View From the Bedroom L'ADU: View From the Yard